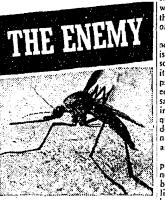

VILLAIN with the protruding lip! The Anopheles mosquito sucks your blood with his needle-like lower lip. He can spread malaria! Stop him!

THE NEW WEAPON

Kills more insects twice as easily

as old-fashioned spray methods!