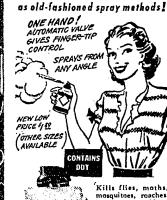

VILLAIN with the protruding lip! The Anopheles mosquito sucks your blood with his needle-like lower lip. He can spread malaria! Stop him!

THE NEW WEAPON

Kills more insects twice as easily

as old-fashioned spray methods!

10 A.M.

80 years of quality products BRIDGEPORT Aer+a+sol INSECT KILLER